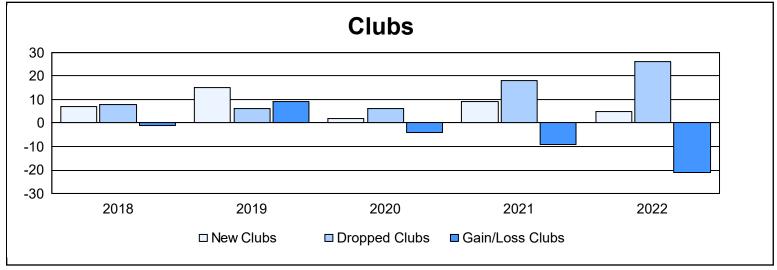

| Year      | New<br>Clubs | Dropped<br>Clubs | Gain/<br>Loss<br>Clubs | New<br>Members | Charter<br>Members | Reinstate<br>Members | Transfer<br>Members | Total<br>Member<br>Added | Total<br>Members<br>Dropped | Gain/<br>Loss<br>Members |
|-----------|--------------|------------------|------------------------|----------------|--------------------|----------------------|---------------------|--------------------------|-----------------------------|--------------------------|
| 2017-2018 | 7            | 8                | -1                     | 1,071          | 216                | 134                  | 30                  | 1,451                    | 1,504                       | -53                      |
| 2018-2019 | 15           | 6                | 9                      | 917            | 502                | 177                  | 31                  | 1,627                    | 1,565                       | 62                       |
| 2019-2020 | 2            | 6                | -4                     | 513            | 95                 | 63                   | 42                  | 713                      | 1,342                       | -629                     |
| 2020-2021 | 9            | 18               | -9                     | 904            | 280                | 57                   | 21                  | 1,262                    | 1,465                       | -203                     |
| 2021-2022 | 5            | 26               | -21                    | 755            | 231                | 233                  | 38                  | 1,257                    | 1,671                       | -414                     |
| Average   | 8            | 13               | -5                     | 832            | 265                | 133                  | 32                  | 1,262                    | 1,509                       | -247                     |