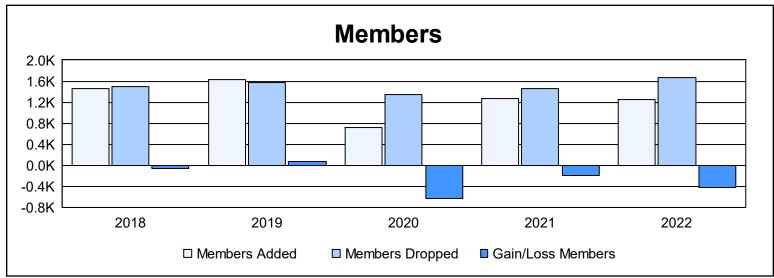

| Year      | New<br>Clubs | Dropped<br>Clubs | Gain/<br>Loss<br>Clubs | New<br>Members | Charter<br>Members | Reinstate<br>Members | Transfer<br>Members | Total<br>Member<br>Added | Total<br>Members<br>Dropped | Gain/<br>Loss<br>Members |
|-----------|--------------|------------------|------------------------|----------------|--------------------|----------------------|---------------------|--------------------------|-----------------------------|--------------------------|
| 2017-2018 | 7            | 8                | -1                     | 1,071          | 216                | 134                  | 30                  | 1,451                    | 1,504                       | -53                      |
| 2018-2019 | 15           | 6                | 9                      | 917            | 502                | 177                  | 31                  | 1,627                    | 1,565                       | 62                       |
| 2019-2020 | 2            | 6                | -4                     | 513            | 95                 | 63                   | 42                  | 713                      | 1,342                       | -629                     |
| 2020-2021 | 9            | 18               | -9                     | 904            | 280                | 57                   | 21                  | 1,262                    | 1,465                       | -203                     |
| 2021-2022 | 5            | 26               | -21                    | 755            | 231                | 233                  | 38                  | 1,257                    | 1,671                       | -414                     |
| Average   | 8            | 13               | -5                     | 832            | 265                | 133                  | 32                  | 1,262                    | 1,509                       | -247                     |